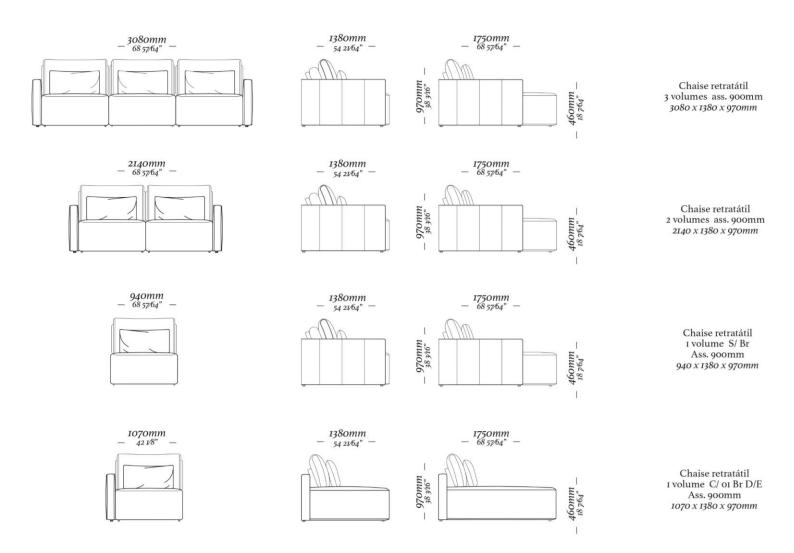

l staples and PVA glue (suitable for wood). The backrest cushion is composed of layers of high density foam and soft foam wrapped in an ecosoft foam layer. The front backrest cushions are filled with polyester fiber, soft to the touch and have greater resilience. The foam layers of the seat are composed of medium and high density foam surrounded by a layer of ecosoft foam, ensuring softness and is soft to the touch, providing a unique feeling of comfort and coziness when sitting.

#### FINISHES/ COVERINGS

Finishes and coverings available according to the price list. It is a wide variety of finishes and coverings to compose unique pieces.

#### **COMPOUNDS**

Base / Decorative cushions/ Bias Band

### **OPTIONS**

Retractable with touch activation or voice activation.

# BUDDY



# BUDDY





BR II6, DOIS IRMÃOS

R S | B R A S I L

5 I 3 5 6 4 8 3 8 2

U U L T I S . C O M

 $\mathsf{C}\ \mathsf{O}\ \mathsf{N}\ \mathsf{T}\ \mathsf{A}\ \mathsf{T}\ \mathsf{O}\ \textit{@}\ \mathsf{U}\ \mathsf{U}\ \mathsf{L}\ \mathsf{T}\ \mathsf{I}\ \mathsf{S}\ \mathsf{.}\ \mathsf{C}\ \mathsf{O}\ \mathsf{M}$