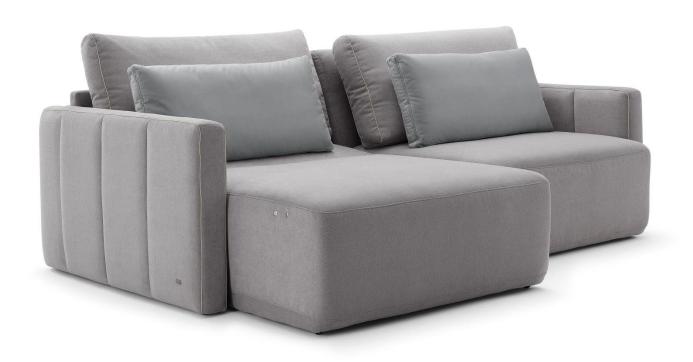

## BUDDY

The Buddy sofa offers a wide range of possibilities, from the elegance and softness of the shapes, to the comfort and practicality of its design. The Buddy love seat was able to uniquely combine the simple shapes of a living room love seat with all the comfort of a retractable sofa.

#### **STRUCTURE**

Solid wood structure fixed with metal staples and PVA glue (suitable for wood). The backrest cushion is composed of layers of high density foam and soft foam wrapped in an ecosoft foam layer. The front backrest cushions are filled with polyester fiber, soft to the touch and have greater resilience. The foam layers of the seat are composed of medium and high density foam surrounded by a layer of ecosoft foam, ensuring softness and is soft to the touch, providing a unique feeling of comfort and coziness when sitting.