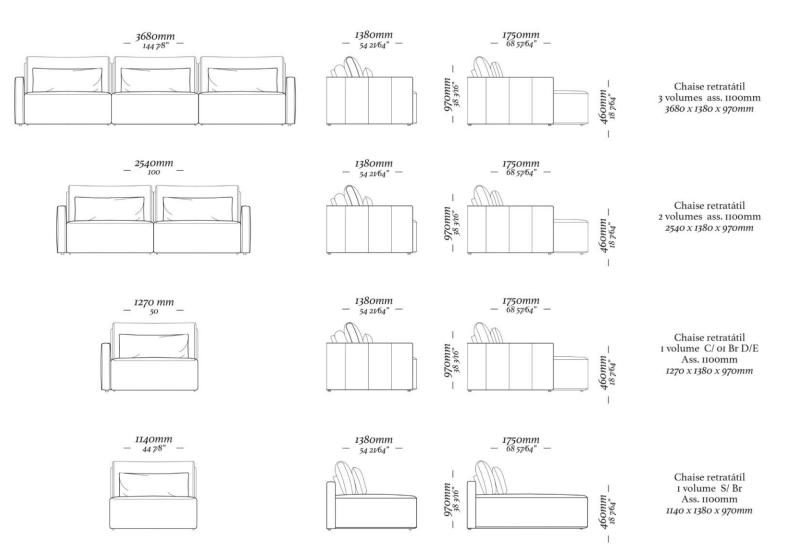

d with metal staples and PVA glue (suitable for wood). The backrest cushion is composed of layers of high density foam and soft foam wrapped in an ecosoft foam layer. The front backrest cushions are filled with polyester fiber, soft to the touch and have greater resilience. The foam layers of the seat are composed of medium and high density foam surrounded by a layer of ecosoft foam, ensuring softness and is soft to the touch, providing a unique feeling of comfort and coziness when sitting.

#### FINISHES/ COVERINGS

Finishes and coverings available according to the price list. It is a wide variety of finishes and coverings to compose unique pieces.

#### **COMPOUNDS**

Base / Decorative cushions/ Bias Band

### **OPTIONS**

Retractable with touch activation or voice activation.

# BUDDY



# BUDDY





BR II6, DOIS IRMÃOS

R S | B R A S I L

5 I 3 5 6 4 8 3 8 2

U U L T I S . C O M

 $\mathsf{C}\ \mathsf{O}\ \mathsf{N}\ \mathsf{T}\ \mathsf{A}\ \mathsf{T}\ \mathsf{O}\ \textit{@}\ \mathsf{U}\ \mathsf{U}\ \mathsf{L}\ \mathsf{T}\ \mathsf{I}\ \mathsf{S}\ \mathsf{.}\ \mathsf{C}\ \mathsf{O}\ \mathsf{M}$