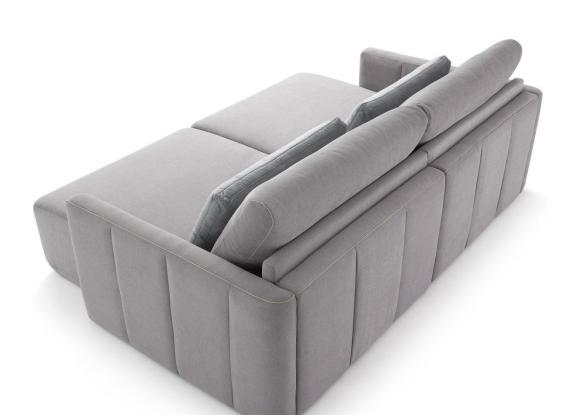

## BUDDY

The Buddy sofa offers a wide range of possibilities, from the elegance and softness of the shapes, to the comfort and practicality of its design. The Buddy love seat was able to uniquely combine the simple shapes of a living room love seat with all the comfort of a retractable sofa.

#### **STRUCTURE**

Solid wood structure fixed with metal staples and PVA glue (suitable for wood). The backrest cushion is composed of layers of high density foam and soft foam wrapped in an ecosoft foam layer. The front backrest cushions are filled with polyester fiber, soft to the touch and have greater resilience. The foam layers of the seat are composed of medium and high density foam surrounded by a layer of ecosoft foam, ensuring softness and is soft to the touch, providing a unique feeling of comfort and coziness when sitting.