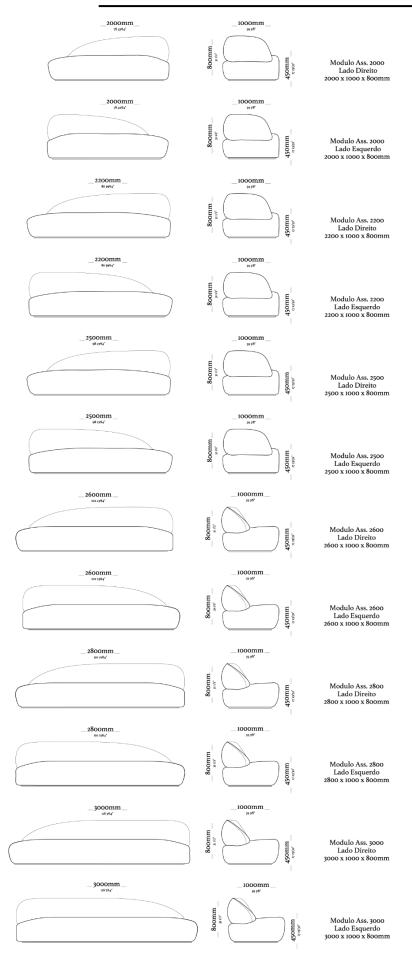

## STRUCTURE

The Ruy Sofa has a complex structure which ensures comfort and an unique look. The structure is a combination of solid wood and recyclable materials, making this piece water resistant and safe for outdoor areas. The upholstery is water proof and contains specific outdoor fabric.