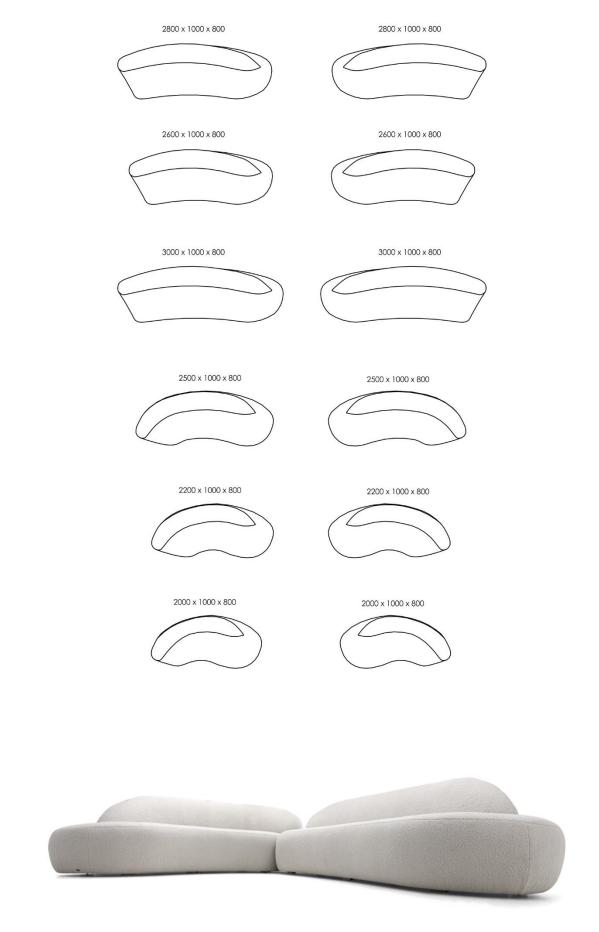

## STRUCTURE

The Ruy Sofa has a complex structure which ensures comfort and an unique look. The structure is a combination of solid wood and recyclable materials, making this piece water resistant and safe for outdoor areas. The upholstery is water proof and contains specific outdoor fabric.