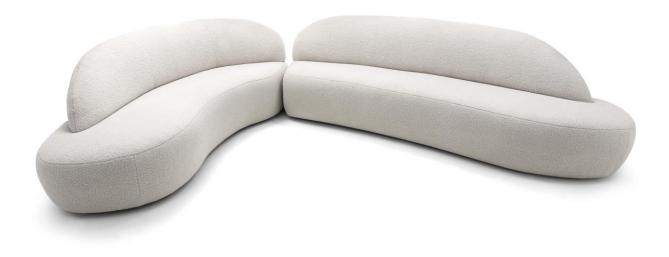

Created through the fusion of innovation and sophistication, the new version of the Ruy sofa takes the concept of comfort and design to a new level. With a wooden detail at its ends, it combines the natural beauty of wood with the coziness of upholstery. This blend of contrasting elements is not just aesthetic; it embodies the fusion between nature and comfort, sophistication and authenticity.

## STRUCTURE

The Ruy Sofa has a complex structure which ensures comfort and an unique look. The structure is a combination of solid wood and recyclable materials, making this piece water resistant and safe for outdoor areas. The upholstery is water proof and contains specific outdoor fabric.