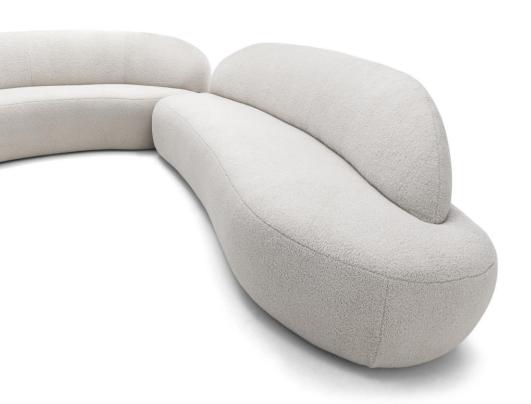

Created through the fusion of innovation and sophistication, the new version of the Ruy sofa takes the concept of comfort and design to a new level. With a wooden detail at its ends, it combines the natural beauty of wood with the coziness of upholstery. This blend of contrasting elements is not just aesthetic; it embodies the fusion between nature and comfort, sophistication and authenticity.

## STRUCTURE

The Ruy Sofa has a complex structure which ensures comfort and an unique look. The structure is a combination of solid wood and recyclable materials, making this piece water resistant and safe for outdoor areas. The upholstery is water proof and contains specific outdoor fabric.